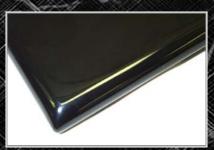

### Piano Finish Plaques

**High Gloss Premium Quality Plaques.** 

Personalized with Engraved or Full color sublimation plate or Laser Etched.

There are three colors of wood with these high gloss plaques: Rosewood, Black and Walnut.

The standard plaque edge styles is a rounded edged. Various other edge styles are available upon request.

Size(s):  $6 \times 8$ ,  $7 \times 9$ ,  $8 \times 10$ ,  $9 \times 12$ ,  $10 \times 1/2 \times 13$ ,  $12 \times 15$ . Larger sizes are available upon request. Imprint area is typically 1.5" less than the plaque size.

Direct Laser Etching is an impressive plaque. Laser etching typically results in a dark brown or black. Optional features are available like gold highlights are available upon request.

Black Piano Finish

Rosewood Piano Finish

**Walnut Piano Finish** 

| Plaque Size                        | <u>1-5</u> | <u>6-24</u> | <u> 25-99</u> | <u>100&amp;UP</u> |
|------------------------------------|------------|-------------|---------------|-------------------|
| 6x8 <sup>x 3</sup> / <sub>4</sub>  | \$50.00    | \$47.00     | \$44.00       | \$40.00           |
| 7x9 <sup>x 3</sup> / <sub>4</sub>  | \$60.00    | \$55.00     | \$53.00       | \$50.00           |
| 8x10 <sup>x 3</sup> / <sub>4</sub> | \$70.00    | \$68.00     | \$66.00       | \$60.00           |
| 9x12 x 3/4                         | \$95.00    | \$89.00     | \$86.00       | \$82.00           |
| 10½ x 13 x ¾                       | \$120.00   | \$118.00    | \$112.00      | \$108.00          |
| 12x15 x 3/4                        | \$160.00   | \$150.00    | \$155.00      | \$150.00          |