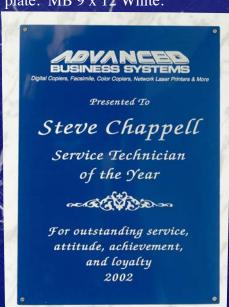

DHILIPS

MANAGEMENT AWARD
OF EXCELLENCE

JOANNE STACK OYEN
In recognition of your outstanding
performance in Cleveland CT for the
planning and implementation of SAP

Laser Etched plaque with optional Gold Highlights and Brass Engraved Plate SW 9x12