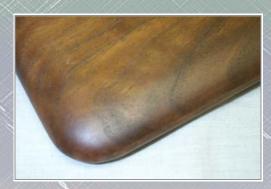

**Premium Solid Walnut Plaques** 

Personalized with either a Custom Engraved or Full color sublimation plate.

Standard Edge

**Cove Edge** 

**Eliptical Edge** 

Wide Bevel Edge

Rounded Edge

Simple Bevel Edge

### **Premium Solid Walnut Plaques**

Personalized with either a Custom Engraved or Full color sublimation plate.

There solid walnut wood with these classic plaques: The standard plaque edge styles is a classic ogee edged. Various other edge styles are Simple Bevel, Cove, Eliptical, Rounded Concave and others are available upon request.