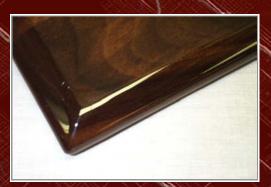

**Premium Solid Walnut Plaques** 

Personalized with either a Custom Engraved or Full color sublimation plate.

Standard Edge

**Cove Edge** 

**Eliptical Edge** 

Wide Bevel Edge

Rounded Edge

Simple Bevel Edge

### **Premium Solid Walnut Plaques**

Personalized with either a Custom Engraved or Full color sublimation plate.

There solid walnut wood with these classic plaques: The standard plaque edge styles is a classic ogee edged. Various other edge styles are Simple Bevel, Cove, Eliptical, Rounded Concave and others are available upon request.