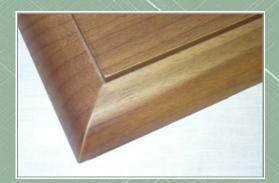

**Premium Solid Walnut Plaques** 

Personalized with either a Custom Engraved or Full color sublimation plate.

Standard Edge

**Cove Edge** 

**Eliptical Edge** 

Wide Bevel Edge

Rounded Edge

Simple Bevel Edge

### **Premium Solid Walnut Plaques**

Personalized with either a Custom Engraved or Full color sublimation plate.

There solid walnut wood with these classic plaques: The standard plaque edge styles is a classic ogee edged. Various other edge styles are Simple Bevel, Cove, Eliptical, Rounded Concave and others are available upon request.