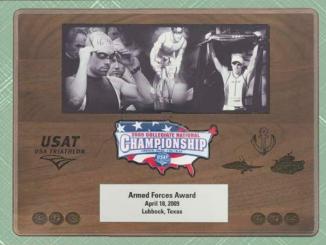

**Premium Solid Walnut Plaques** 

Personalized with either a Custom Engraved or Full color sublimation plate.

Laser Etched plaque with optional Gold accents.
SW11x13

Laser Etched plaque with multiple optional plates in Brushed aluminum SW 9x12

DHILIPS

MANAGEMENT AWARD
OF EXCELLENCE

JOANNE STACK OYEN
In recognition of your outstanding
performance in Cleveland CT for the
planning and implementation of SAP

Laser Etched plaque with optional Gold Highlights and Brass Engraved Plate SW 9x12