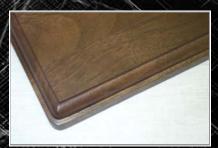

**Premium Solid Walnut Plaques** 

Personalized with either a Custom Engraved or Full color sublimation plate.

Standard Edge

**Cove Edge** 

**Eliptical Edge** 

Wide Bevel Edge

Rounded Edge

Simple Bevel Edge

### **Premium Solid Walnut Plaques**

Personalized with either a Custom Engraved or Full color sublimation plate.

There solid walnut wood with these classic plaques: The standard plaque edge styles is a classic ogee edged. Various other edge styles are Simple Bevel, Cove, Eliptical, Rounded Concave and others are available upon request.

Size(s): 4 1/8 x 6, 5 x 7, 6 x 8, 7 x 9, 8 x 10, 9 x 12, 10 1/2 x 13, 12 x 15. Larger sizes are available upon request.

Imprint area is typically 1.5" less than the plaque size.