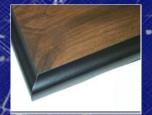

**Premium Solid Walnut Plaques** 

Personalized with either a Custom Engraved or Full color sublimation plate.

Standard Edge

**Cove Edge** 

**Eliptical Edge** 

Wide Bevel Edge

Rounded Edge

Simple Bevel Edge

### **Premium Solid Walnut Plaques**

Personalized with either a Custom Engraved or Full color sublimation plate.

There solid walnut wood with these classic plaques: The standard plaque edge styles is a classic ogee edged. Various other edge styles are Simple Bevel, Cove, Eliptical, Rounded Concave and others are available upon request.

Size(s): 4 1/8 x 6, 5 x 7, 6 x 8, 7 x 9, 8 x 10, 9 x 12, 10 1/2 x 13, 12 x 15. Larger sizes are available upon request.

Imprint area is typically 1.5" less than the plaque size.