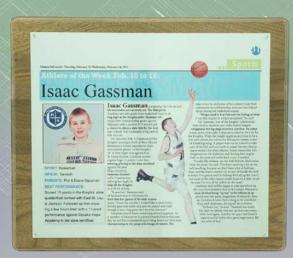

Direct Laser Etching is an impressive plaque. Laser etching typically results in a dark brown or black. Optional features are available like gold highlights are available upon request.

A popular option is an additional full color photo with an epoxy dome.