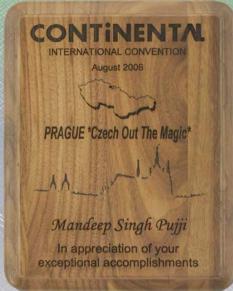

**Premium Solid Walnut Plaques** 

Personalized with either a Custom Engraved or Full color sublimation plate.

Laser Etched plaque with optional Gold accents.
SW11x13

Laser Etched plaque with multiple optional plates in Brushed aluminum SW 9x12

Laser Etched SW 8x10

Laser Etched SW 9x12

**Premium Solid Walnut Plaques** 

Personalized with either a Custom Engraved or Full color sublimation plate.

Engraved Satin Brass plate. SW 9x12

Full Color Sublimation on a Brushed Gold Aluminum plate. SW 7x9