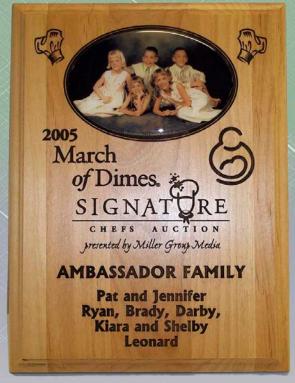

**Premium Solid Walnut Plaques** 

Personalized with either a Custom Engraved or Full color sublimation plate.

Laser Etched plaque with optional Gold accents.
SW11x13

Laser Etched plaque with multiple optional plates in Brushed aluminum SW 9x12

Laser Etched SW 8x10

Laser Etched SW 9x12

**Premium Solid Walnut Plaques** 

Personalized with either a Custom Engraved or Full color sublimation plate.

Engraved Satin Brass plate. SW 9x12

Full Color Sublimation on a Brushed Gold Aluminum plate. SW 7x9