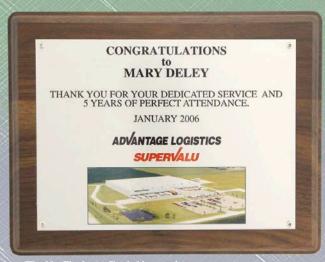

Engraved Green Marble Brass plate. SW 7x9 CC

Full Color Sublimation on a Brushed Aluminum plate. SW 9x12

Full Color Sublimation of newspaper article on a Brushed Aluminum plate. SW 9x12