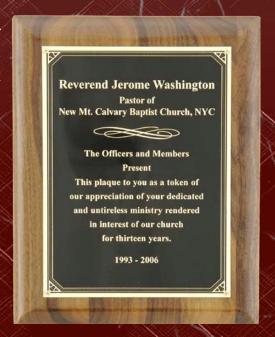

### **Premium Solid Walnut Plaques**

Personalized with either a Custom Engraved or Full color sublimation plate.

There solid walnut wood with these classic plaques: The standard plaque edge styles is a classic ogee edged. Various other edge styles are Simple Bevel, Cove, Eliptical, Rounded Concave and others are available upon request.

**Premium Solid Walnut Plaques** 

Personalized with either a Custom Engraved or Full color sublimation plate.

Laser Etched plaque with optional Gold accents.
SW11x13

Laser Etched plaque with multiple optional plates in Brushed aluminum SW 9x12

Laser Etched SW 8x10

Laser Etched SW 9x12

**Premium Solid Walnut Plaques** 

Personalized with either a Custom Engraved or Full color sublimation plate.

Engraved Satin Brass plate. SW 9x12

Full Color Sublimation on a Brushed Gold Aluminum plate. SW 7x9