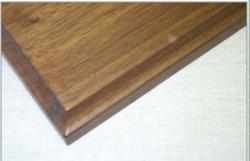

**Premium Solid Walnut Plaques** 

Personalized with either a Custom Engraved or Full color sublimation plate.

Standard Edge

**Cove Edge** 

**Eliptical Edge** 

Wide Bevel Edge

Rounded Edge

Simple Bevel Edge

### **Premium Solid Walnut Plaques**

Personalized with either a Custom Engraved or Full color sublimation plate.

There solid walnut wood with these classic plaques: The standard plaque edge styles is a classic ogee edged. Various other edge styles are Simple Bevel, Cove, Eliptical, Rounded Concave and others are available upon request.