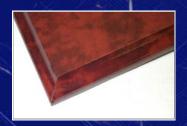

### Piano Finish Plaques

**High Gloss Premium Quality Plaques.** 

Personalized with Engraved or Full color sublimation plate or Laser Etched.

There are three colors of wood with these high gloss plaques: Rosewood, Black and Walnut.

The standard plaque edge styles is a rounded edged. Various other edge styles are available upon request.

Size(s):  $6 \times 8$ ,  $7 \times 9$ ,  $8 \times 10$ ,  $9 \times 12$ ,  $10 \times 1/2 \times 13$ ,  $12 \times 15$ . Larger sizes are available upon request. Imprint area is typically 1.5" less than the plaque size.

Rosewood Piano Finish

**Walnut Piano Finish** 

| Plaque Size                        | <u>1-5</u> | <u>6-24</u> | <u> 25-99</u> | <u>100&amp;UP</u> |
|------------------------------------|------------|-------------|---------------|-------------------|
| 6x8 <sup>x 3</sup> / <sub>4</sub>  | \$50.00    | \$47.00     | \$44.00       | \$40.00           |
| 7x9 <sup>x 3</sup> / <sub>4</sub>  | \$60.00    | \$55.00     | \$53.00       | \$50.00           |
| 8x10 <sup>x 3</sup> / <sub>4</sub> | \$70.00    | \$68.00     | \$66.00       | \$60.00           |
| 9x12 x 3/4                         | \$95.00    | \$89.00     | \$86.00       | \$82.00           |
| 10½ x 13 x ¾                       | \$120.00   | \$118.00    | \$112.00      | \$108.00          |
| 12x15 x 3/4                        | \$160.00   | \$150.00    | \$155.00      | \$150.00          |