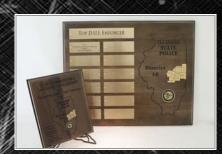

CITATION® ENGRAVING,
LASER & SUBLIMATION SERVICES
PERSONALIZATION EXPERTS

Plaques, Badges and

So Much More...

Custom Awards and Recognition Products brought to life with the unique Citation® Electronic Engraving Machine, Full Color Sublimation and Laser Etching imprinting methods.

Let us bring your ideas to life.



# Table of Contents Plaques

- 1: Select a Plaque Material, Color and Size: Piano Finish, Solid Woods, or Economy.
- 2: Imprinting methods: Engraving, Full Color Sublimation, or Direct Laser Etching.
- 3: Any optional Special features: Extra Plates, Backing Plates, Perpetual Plaque Style, Addtional plaque Accents, Gavels or attached items.



Piano Finish Plaques
Pages 3, 4



Solid Walnut Plaques
Pages 5 - 8



Solid Alder Plaques Pages 9, 10



Perpetual Plaques Pages 11



Economy Plaques Pages 12 - 14

**Engraving Material List Page 15** 



### Piano Finish Plaques

**High Gloss Premium Quality Plaques.** 

Personalized with Engraved or Full color sublimation plate or Laser Etched.

There are three colors of wood with these high gloss plaques: Rosewood, Black and Walnut.

The standard plaque edge styles is a rounded edged. Various other edge styles are available upon request.

Size(s):  $6 \times 8$ ,  $7 \times 9$ ,  $8 \times 10$ ,  $9 \times 12$ ,  $10 \times 1/2 \times 13$ ,  $12 \times 15$ . Larger sizes are available upon request. Imprint area is typically 1.5" less than the plaque size.

#### **Imprint methods:**

Citation® Electronic Engraving is a unique method that scans artwork and engraves an exact replica into B