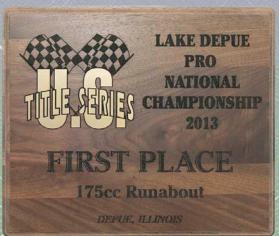

Laser Etched SW 8x10

Laser Etched SW 9x12

**Premium Solid Walnut Plaques** 

Personalized with either a Custom Engraved or Full color sublimation plate.

Engraved Satin Brass plate. SW 9x12

Full Color Sublimation on a Brushed Gold Aluminum plate. SW 7x9

Engraved Green Marble Brass plate. SW 7x9 CC

Full Color Sublimation on a Brushed Aluminum plate. SW 9x12

Full Color Sublimation of newspaper article on a Brushed Aluminum plate. SW 9x12