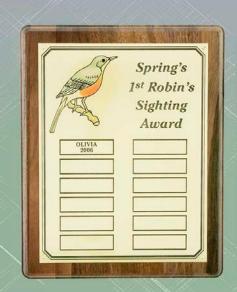

### Piano Finish Plaques

**High Gloss Premium Quality Plaques.** 

Personalized with Engraved or Full color sublimation plate or Laser Etched.

There are three colors of wood with these high gloss plaques: Rosewood, Black and Walnut.

The standard plaque edge styles is a rounded edged. Various other edge styles are available upon request.

Size(s):  $6 \times 8$ ,  $7 \times 9$ ,  $8 \times 10$ ,  $9 \times 12$ ,  $10 \times 1/2 \times 13$ ,  $12 \times 15$ . Larger sizes are available upon request. Imprint area is typically 1.5" less than the plaque size.

#### **Imprint methods:**

Citation® Electronic Engraving is a unique method that scans artwork and engraves an exact replica into Brass and Aluminum materials. Produces an impressive engraving. A rich look is Satin Brass plate with the engraving blackened. See the full list of engraving materials page.

Full Color Sublimation provides the added feature of Full Color imprinting. Base materials are Brushed Silver Aluminum, Brushed Gold Aluminum and White Aluminum. Corporate logos, full color photos are easy part of plaque.

Direct Laser Etching is an impressive plaque. Laser etching typically results in a dark brown or black. Optional features are available like gold highlights are available upon request.

Black Piano Finish