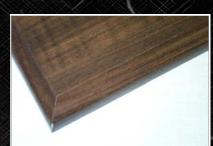

### Piano Finish Plaques

**High Gloss Premium Quality Plaques.** 

Personalized with Engraved or Full color sublimation plate or Laser Etched.

There are three colors of wood with these high gloss plaques: Rosewood, Black and Walnut.

The standard plaque edge styles is a rounded edged. Various other edge styles are available upon request.

Size(s):  $6 \times 8$ ,  $7 \times 9$ ,  $8 \times 10$ ,  $9 \times 12$ ,  $10 \times 1/2 \times 13$ ,  $12 \times 15$ . Larger sizes are available upon request. Imprint area is typically 1.5" less than the plaque size.

Rosewood Piano Finish

**Walnut Piano Finish** 

| Plaque Size                        | <u>1-5</u> | <u>6-24</u> | <u> 25-99</u> | <u>100&amp;UP</u> |
|------------------------------------|------------|-------------|---------------|-------------------|
| 6x8 <sup>x 3</sup> / <sub>4</sub>  | \$50.00    | \$47.00     | \$44.00       | \$40.00           |
| 7x9 <sup>x 3</sup> / <sub>4</sub>  | \$60.00    | \$55.00     | \$53.00       | \$50.00           |
| 8x10 <sup>x 3</sup> / <sub>4</sub> | \$70.00    | \$68.00     | \$66.00       | \$60.00           |
| 9x12 x 3/4                         | \$95.00    | \$89.00     | \$86.00       | \$82.00           |
| 10½ x 13 x ¾                       | \$120.00   | \$118.00    | \$112.00      | \$108.00          |
| 12x15 x 3/4                        | \$160.00   | \$150.00    | \$155.00      | \$150.00          |