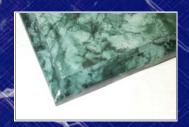

### Piano Finish Plaques

**High Gloss Premium Quality Plaques.** 

Personalized with Engraved or Full color sublimation plate or Laser Etched.

There are three colors of wood with these high gloss plaques: Rosewood, Black and Walnut.

The standard plaque edge styles is a rounded edged. Various other edge styles are available upon request.

Size(s):  $6 \times 8$ ,  $7 \times 9$ ,  $8 \times 10$ ,  $9 \times 12$ ,  $10 \times 1/2 \times 13$ ,  $12 \times 15$ . Larger sizes are available upon request. Imprint area is typically 1.5" less than the plaque size.

Rosewood Piano Finish

**Walnut Piano Finish** 

| Plaque Size                        | <u>1-5</u> | <u>6-24</u> | <u> 25-99</u> | <u>100&amp;UP</u> |
|------------------------------------|------------|-------------|---------------|-------------------|
| 6x8 <sup>x 3</sup> / <sub>4</sub>  | \$50.00    | \$47.00     | \$44.00       | \$40.00           |
| 7x9 <sup>x 3</sup> / <sub>4</sub>  | \$60.00    | \$55.00     | \$53.00       | \$50.00           |
| 8x10 <sup>x 3</sup> / <sub>4</sub> | \$70.00    | \$68.00     | \$66.00       | \$60.00           |
| 9x12 x 3/4                         | \$95.00    | \$89.00     | \$86.00       | \$82.00           |
| 10½ x 13 x ¾                       | \$120.00   | \$118.00    | \$112.00      | \$108.00          |
| 12x15 x 3/4                        | \$160.00   | \$150.00    | \$155.00      | \$150.00          |