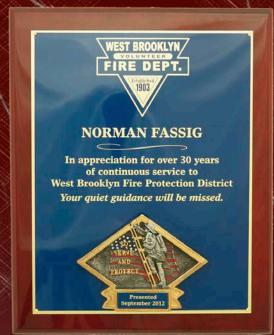

**Premium Solid Walnut Plaques** 

Personalized with either a Custom Engraved or Full color sublimation plate.

Laser Etched plaque with optional Gold accents.
SW11x13

Laser Etched plaque with multiple optional plates in Brushed aluminum SW 9x12

DHILIPS

MANAGEMENT AWARD
OF EXCELLENCE

JOANNE STACK OYEN
In recognition of your outstanding
performance in Cleveland CT for the
planning and implementation of SAP

Laser Etched plaque with optional Gold Highlights and Brass Engraved Plate SW 9x12