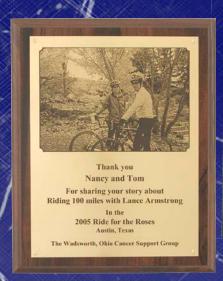

x 3</sup> / <sub>4</sub>            | \$54.00        | \$52.00     | \$50.00      | \$48.00           |
| 9x12 <sup>x 3</sup> / <sub>4</sub>            | \$66.00        | \$64.00     | \$62.00      | \$60.00           |
| 10½ x 13 <sup>x ¾</sup>                       | \$86.00        | \$84.00     | \$82.00      | \$79.00           |
| 12x15 x 34                                    | \$113.00       | \$110.00    | \$106.00     | \$104.00          |



# Economy Plaques

**Economy Quality Plaques** 

Personalized with either a Custom Engraved or Full color sublimation plate.



Full color sublimated newspaper article on Gold Aluminum.
MB 9x12 Black.

Engraved Opaque Blue aluminum plate. MB 9 x 12 White.





Engraved Purple brass with additional full color sublimated photos. MB 9x12 Black.



Engraved Satin Brass plate with Photo of Individuals being Honored. WE 7 x 9.



Engraved Satin Brass Engraved Plate Photo/Drawing in background of Helicopter Rescue. BE 9 x 12.



Engraved Black Aluminum plate. MB 7 x 9 Grey



### **Material List**

The engraved area in brass or aluminum materials can be left natural or blackened (oxidized).

| POPULAR METALS  CIT 37 - Brushed Blue  CIT 42 - Satin Brass  CIT 38 - Brushed Red  CIT 44 - Gloss Black Aluminum  CIT 41 - Brushed Violet  CIT 52 - Black Enamel Brass  CIT 45 - Gloss Green  CIT 40 - Black Zinc  (Used for Photo Reproduction)  BRASS  CIT 37 - Brushed Blue  CIT 38 - Brushed Red  CIT 41 - Brushed Violet  PL Med. Blue/White Core  PL Brown/White Core  PL Burgundy/White Core  PL Burgundy/White Core  PL Gray/White Core | Core MORE PLAST