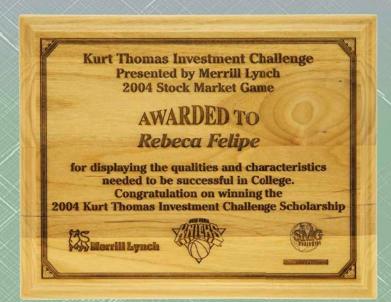

### **Premium Solid Alder Plaques**

Personalized with either a Custom Engraved or Full color sublimation plate.

There solid alder wood with these classic plaques: These plaques have a ogee edge. Optional alder plaque with walnut sides.