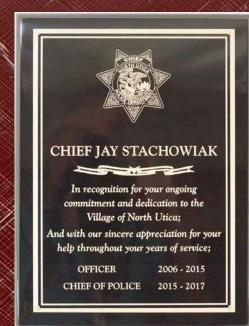

**Premium Solid Walnut Plaques** 

Personalized with either a Custom Engraved or Full color sublimation plate.

Laser Etched plaque with optional Gold accents.
SW11x13

Laser Etched plaque with multiple optional plates in Brushed aluminum SW 9x12