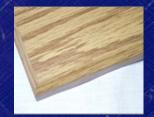

### **Premium Solid Alder Plaques**

Personalized with either a Custom Engraved or Full color sublimation plate.

There solid alder wood with these classic plaques: These plaques have a ogee edge. Optional alder plaque with walnut sides.

Size(s): 5 x 7, 6 x 8, 7 x 9, 8 x 10, 9 x 12, 10 1/2 x 13, 12 x 15. Larger sizes are available upon request.

Imprint area is typically 1.5" less than the plaque size.