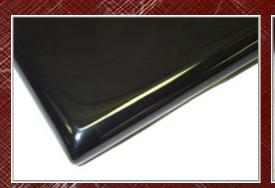

### Piano Finish Plaques

**High Gloss Premium Quality Plaques.** 

Personalized with Engraved or Full color sublimation plate or Laser Etched.

There are three colors of wood with these high gloss plaques: Rosewood, Black and Walnut.

Direct Laser Etching is an impressive plaque. Laser etching typically results in a dark brown or black. Optional features are available like gold highlights are available upon request.

Black Piano Finish

Black Piano finish with Engraved Black Brass plate PF 8 x 10 Black

Black plaque. Black brass
Laser Etched on optional added
plate with florentine border
PF 8 x 10 Black

Rosewood plaque. Engraved in Opaque Blue Brass.
Resin Casting added custom feature PF 9 x12 Rosewood