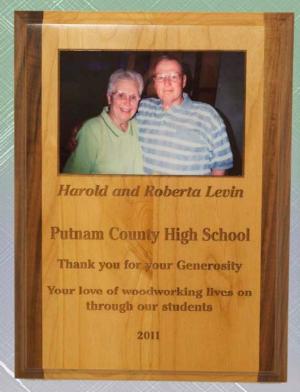

Engraved Green Marble Brass plate. SW 7x9 CC

Full Color Sublimation on a Brushed Aluminum plate. SW 9x12

Full Color Sublimation of newspaper article on a Brushed Aluminum plate. SW 9x12