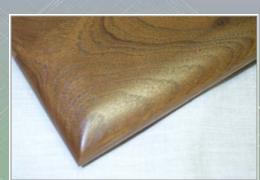

**Premium Solid Walnut Plaques** 

Personalized with either a Custom Engraved or Full color sublimation plate.

Standard Edge

**Cove Edge** 

**Eliptical Edge** 

Wide Bevel Edge

Rounded Edge

Simple Bevel Edge

**Concave Corner** 

### **Premium Solid Walnut Plaques**

Personalized with either a Custom Engraved or Full color sublimation plate.

There solid walnut wood with these classic plaques: The standard plaque edge styles is a classic ogee edged. Various other edge styles are Simple Bevel, Cove, Eliptical, Rounded Concave and others are available upon request.