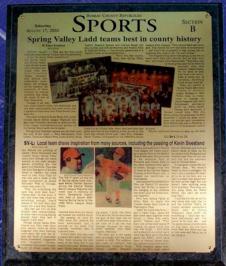

Engraved Green Marble Brass plate. SW 7x9 CC

Full Color Sublimation on a Brushed Aluminum plate. SW 9x12

Full Color Sublimation of newspaper article on a Brushed Aluminum plate. SW 9x12