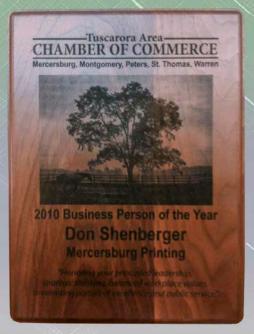

Laser Etched SW 8x10

Laser Etched SW 9x12

**Premium Solid Walnut Plaques** 

Personalized with either a Custom Engraved or Full color sublimation plate.

Engraved Satin Brass plate. SW 9x12

Full Color Sublimation on a Brushed Gold Aluminum plate. SW 7x9

Engraved Green Marble Brass plate. SW 7x9 CC

Full Color Sublimation on a Brushed Aluminum plate. SW 9x12

Full Color Sublimation of newspaper article on a Brushed Aluminum plate. SW 9x12