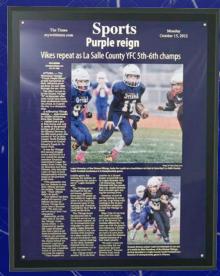

Engraved Green Marble Brass plate. SW 7x9 CC

Full Color Sublimation on a Brushed Aluminum plate. SW 9x12

Full Color Sublimation of newspaper article on a Brushed Aluminum plate. SW 9x12