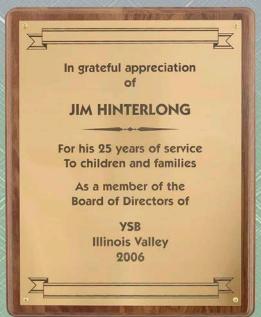

**Premium Solid Walnut Plaques** 

Personalized with either a Custom Engraved or Full color sublimation plate.

Laser Etched plaque with optional Gold accents.
SW11x13

Laser Etched plaque with multiple optional plates in Brushed aluminum SW 9x12

DHILIPS

MANAGEMENT AWARD
OF EXCELLENCE

JOANNE STACK OYEN
In recognition of your outstanding
performance in Cleveland CT for the
planning and implementation of SAP

Laser Etched plaque with optional Gold Highlights and Brass Engraved Plate SW 9x12