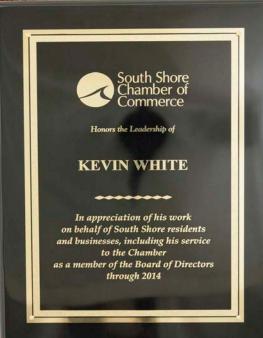

Laser Etched SW 8x10

Laser Etched SW 9x12

**Premium Solid Walnut Plaques** 

Personalized with either a Custom Engraved or Full color sublimation plate.

Engraved Satin Brass plate. SW 9x12

Full Color Sublimation on a Brushed Gold Aluminum plate. SW 7x9

Engraved Green Marble Brass plate. SW 7x9 CC

Full Color Sublimation on a Brushed Aluminum plate. SW 9x12

Full Color Sublimation of newspaper article on a Brushed Aluminum plate. SW 9x12