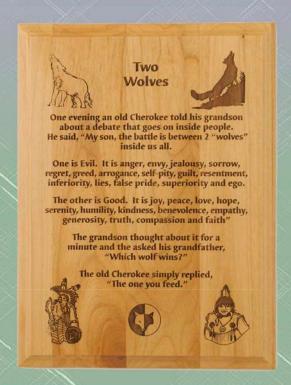

### **Premium Solid Alder Plaques**

Personalized with either a Custom Engraved or Full color sublimation plate.

There solid alder wood with these classic plaques: These plaques have a ogee edge. Optional alder plaque with walnut sides.

Direct Laser Etching is an impressive plaque. Laser etching typically results in a dark brown or black. Optional features are available like gold highlights are available upon request.

A popular option is an additional full color photo with an epoxy dome.

# Solid Alder Plaques

**Premium Solid Alder Plaques** 

Personalized with either a Custom Engraved or Full color sublimation plate.

Alder Plaque Laser etched with optional Domed Color Photo insert