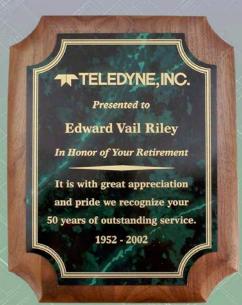

Rosewood Piano Finish

**Walnut Piano Finish** 

| Plaque Size                        | <u>1-5</u> | <u>6-24</u> | <u> 25-99</u> | <u>100&amp;UP</u> |
|------------------------------------|------------|-------------|---------------|-------------------|
| 6x8 <sup>x 3</sup> / <sub>4</sub>  | \$50.00    | \$47.00     | \$44.00       | \$40.00           |
| 7x9 <sup>x 3</sup> / <sub>4</sub>  | \$60.00    | \$55.00     | \$53.00       | \$50.00           |
| 8x10 <sup>x 3</sup> / <sub>4</sub> | \$70.00    | \$68.00     | \$66.00       | \$60.00           |
| 9x12 x 3/4                         | \$95.00    | \$89.00     | \$86.00       | \$82.00           |
| 10½ x 13 x ¾                       | \$120.00   | \$118.00    | \$112.00      | \$108.00          |
| 12x15 x 3/4                        | \$160.00   | \$150.00    | \$155.00      | \$150.00          |